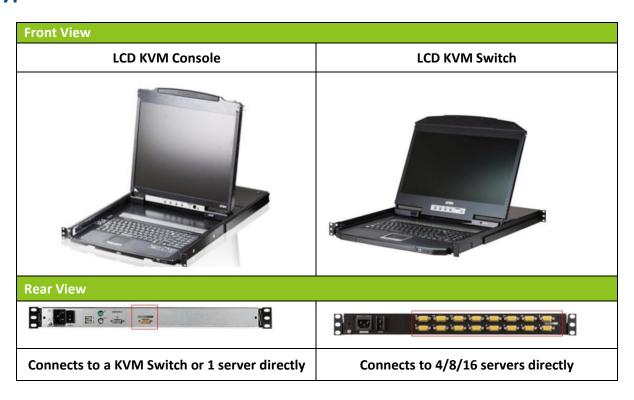

<sup>\*</sup>Emulate Mac and Sun function keys via PC keyboard

<sup>\*\*</sup>SPHD Model can support by or via CV190

ATEN LCD KVM Solutions are divided into three categories:

- **LCD KVM Consoles**: Single-port KVM consoles that integrate a keyboard, mouse, and monitor; users can choose compatible KVM Switches for expansion.
- **LCD KVM Switches**: All-in-one design that integrates a keyboard, mouse, monitor, and 4/8/16-port KVM switch.
- LCD KVM Over IP Switches: LCD KVM Switches with remote-access functionality.