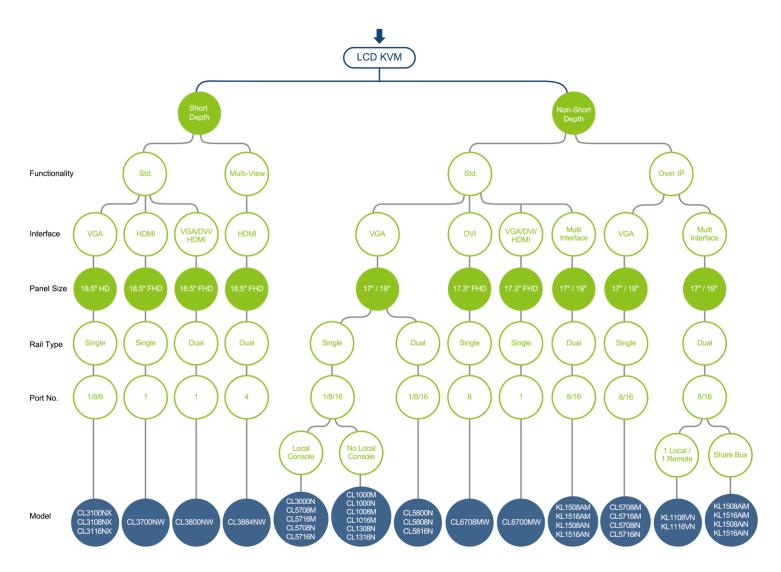

### The Types of LCD KVM Solutions

<sup>\*</sup>Serial is only available with KVM over IP models

### **Selection Tree**