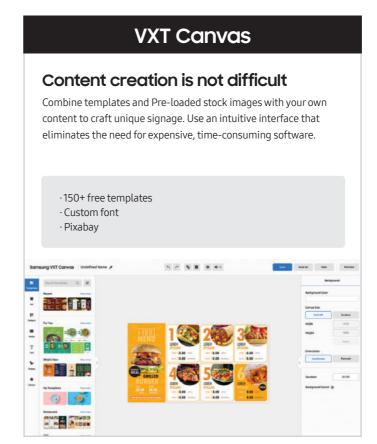

## What is Samsung VXT

Samsung VXT is the ultimate cloud-based visual display solution, bringing a content management system and remote signage management together in one secure platform.

Offered in a monthly or annual subscription model, the easy-to-use content creation and management system lets anyone develop and deploy sign content with no training – even from mobile phones anytime, anywhere.