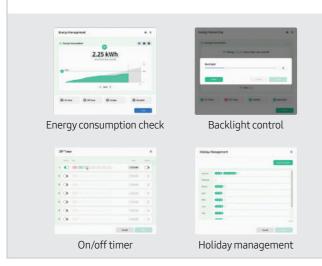

## **Energy Management**

### Keep energy costs under control.

Energy Management is one of the powerful remote management functions available in Samsung VXT. Analyze electricity consumption month by month, and better manage energy use by adjusting brightness, setting automatic on/off times, and scheduling off days (like holidays) in advance.