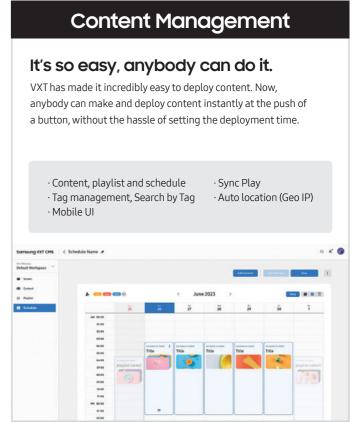

#### One platform does it all.

Samsung combines content management and remote hardware management into one unique platform, for a simpler and easier complete experience. If there is a device issue, it's possible to check and manage it in real time without having to visit it in person.

- · Real time control (Streaming)
- · Screen orientation
- $\cdot \, \text{Power on/off}$
- $\cdot \, \text{Remote configuration} \,$
- · Auto power off
- · Software update
- · Lock (BT, USB, WiFi, Network, Remote Controller)