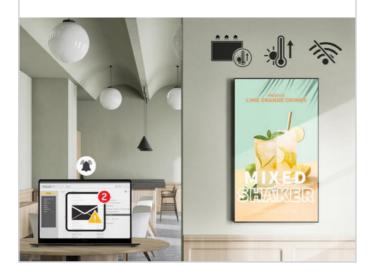

## **Early Warning**

### Take action before a problem happens.

VXT detects dangerous situations in advance, such as a severe temperature increase or weak network signal. By sending a warning email to the user, it proactively addresses the issue before it affects any displays while also enabling stable content play.