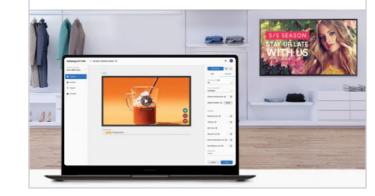

## What is Samsung VXT

Samsung VXT is the ultimate cloud-based visual display solution, bringing a content management system and remote signage management together in one secure platform.

Offered in a monthly or annual subscription model, the easy-to-use content creation and management system lets anyone develop and deploy sign content with no training – even from mobile phones anytime, anywhere.

#### One platform does it all.

Samsung combines content management and remote hardware management into one unique platform, for a simpler and easier complete experience. If there is a device issue, it's possible to check and manage it in real time without having to visit it in person.