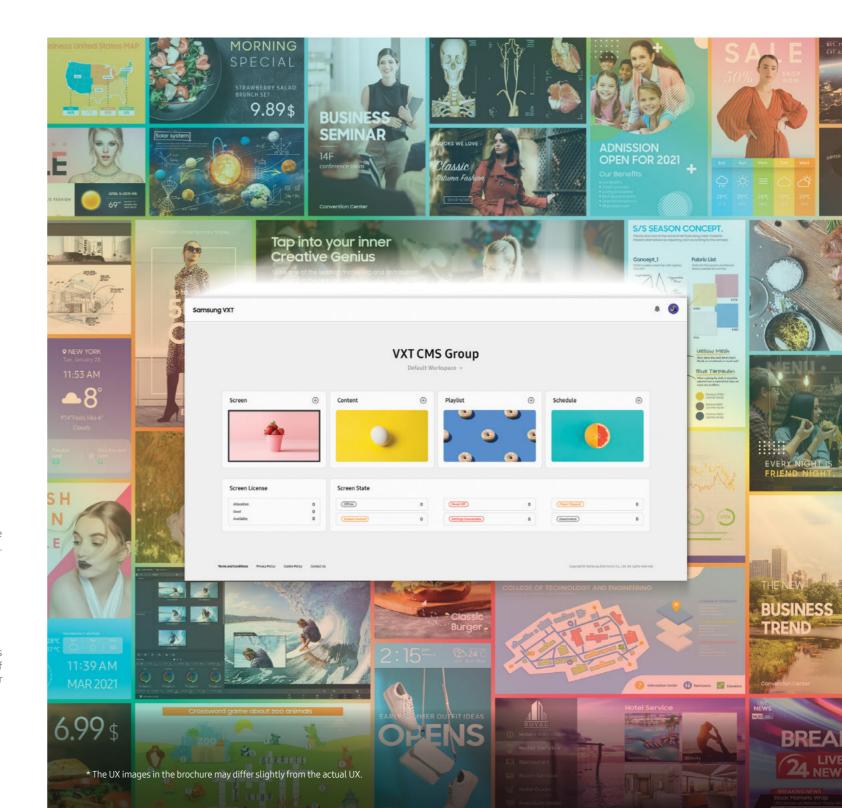

## What is Samsung VXT

Samsung VXT is the ultimate cloud-based visual display solution, bringing a content management system and remote signage management together in one secure platform.

Offered in a monthly or annual subscription model, the easy-to-use content creation and management system lets anyone develop and deploy sign content with no training – even from mobile phones anytime, anywhere.

#### One platform does it all.

Samsung combines content management and remote hardware management into one unique platform, for a simpler and easier complete experience. If there is a device issue, it's possible to check and manage it in real time without having to visit it in person.